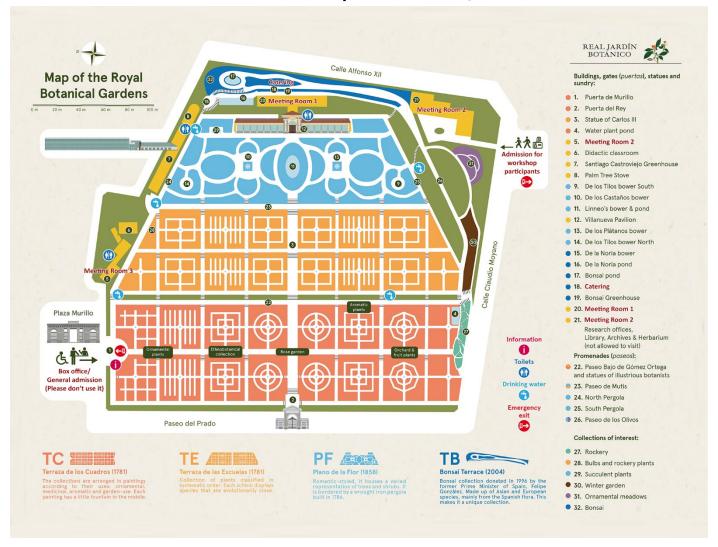

## ALA-LAs Technical Workshop – Madrid, March 11-13 2025



| Wi-Fi                      |              | 回器:3等回 |
|----------------------------|--------------|--------|
| SSID:                      | Eventos      |        |
| Password:                  | De6/Him3:Su7 |        |
| Workshop's webpage ar      | 国际基件国        |        |
| https://gbif.es/en/tallere |              |        |











|       | Agenda                                                                                                                                                                                                        |                                                                                                                                                                           | 11:15                                                            |